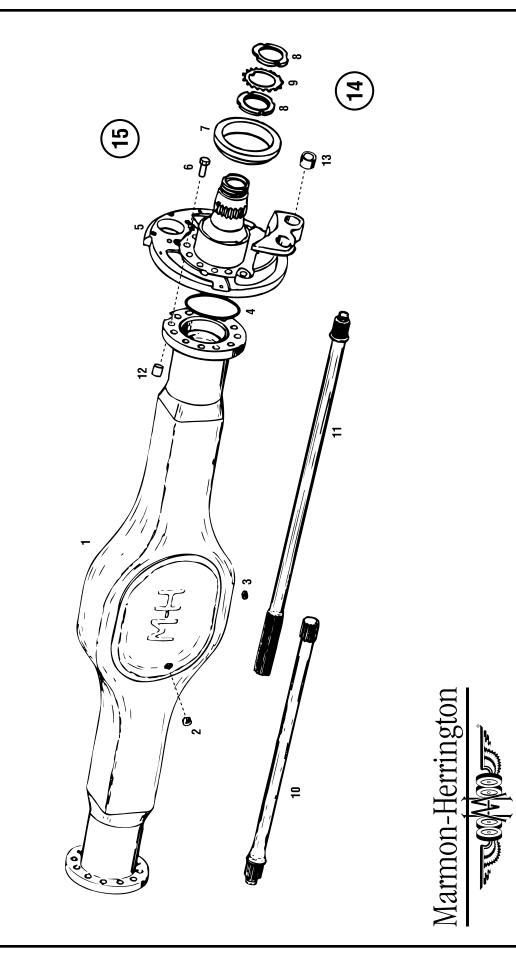

## AXLE HOUSING & AXLE SHAFT R17N/H

| ITEM NO. | MH PART NO.  | DESCRIPTION                                | QTY. REQ. | ITEM NO. | MH PART NO. | DESCRIPTION       | QTY. REQ. |
|----------|--------------|--------------------------------------------|-----------|----------|-------------|-------------------|-----------|
| ٦        | R17-1034     | Axle Housing                               | -         |          |             |                   |           |
| 7        | MT14-1070    | Fill Plug, Carrier                         | -         |          |             |                   |           |
| ო        | MT14-1071    | Drain Plug, Carrier                        | -         |          |             |                   |           |
| 4        | MT14-1088    | O-Ring, Housing to Yoke, 118x5             | 2         |          |             |                   |           |
| Ŋ        | R22-1407     | Spindle Assy., L.H. (Incl. Item #'s 12,13) | -         |          |             |                   |           |
|          | R22-1408     | Spindle Assy., R.H. (Incl. Item #'s 12,13) | -         |          |             |                   |           |
| 9        | R22-1209     | Hex Bolt                                   | 22        |          |             |                   |           |
| 7        | R17-1037     | Shoulder Ring                              | 2         |          |             |                   |           |
| ∞        | MT17-1132    | Spindle Nut, M70x2                         | 4         |          |             |                   |           |
| 6        | MT17-1133    | Locking Plate                              | 2         |          |             |                   |           |
| 10       | RF17-1051    | Axle Shaft (Short)                         | -         |          |             |                   |           |
| 7        | RF17-1052    | Axle Shaft, Differential Lock Side (Long)  | -         |          |             |                   |           |
| 12       | MT17-1112    | Bushing                                    | 2         |          |             |                   |           |
| 13       | MT22-1241    | Bushing                                    | 4         |          |             |                   |           |
| 14       | MT17-1233    | Spindle Nut Kit (Includes Item #'s 8,9)    | 2         |          |             |                   |           |
| 15       | R17-1201     | Wheel End Kit, L.H.                        | -         |          |             |                   |           |
|          |              | (Includes all parts from the Spindle out.) |           |          |             |                   |           |
|          | R17-1202     | Wheel End Kit, R.H.                        | -         |          |             |                   |           |
|          |              | (Includes all parts from the Spindle out.) |           |          |             |                   |           |
|          |              |                                            |           |          |             |                   |           |
|          |              |                                            |           |          |             |                   |           |
|          |              |                                            |           |          |             |                   |           |
|          |              |                                            |           |          |             |                   |           |
|          |              | AR = As Required                           |           |          |             |                   |           |
|          |              |                                            |           |          |             |                   |           |
|          |              |                                            |           |          |             |                   |           |
|          |              |                                            |           |          |             |                   |           |
|          |              |                                            |           |          |             |                   |           |
| MARMON-F | HERRINGTON A | MARMON-HERRINGTON ALL-WHEEL DRIVE          | SINIO     | N   N    | THE HISTORY | ₩armon-Herrington | rington   |

# AXLE HOUSING & AXLE SHAFT R17N/H