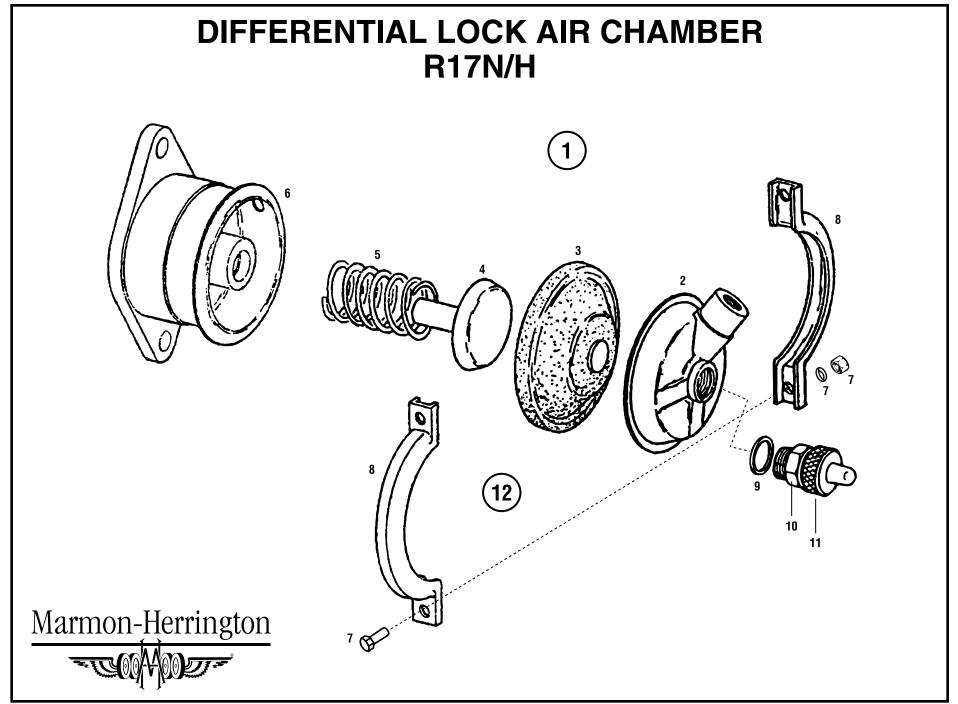

### TANDEM DIFFERENTIAL R17N/H

| ITEM NO. | MH PART NO.                   | DESCRIPTION                                   | QTY. REQ.           | ITEM NO. | MH PART NO. | DESCRIPTION | QTY. REQ.         |
|----------|-------------------------------|-----------------------------------------------|---------------------|----------|-------------|-------------|-------------------|
| -        | R22-1021                      | Differential Lock Actuating Air Chamber Assy. | 2                   |          |             |             |                   |
|          |                               | (Includes Items #2, 3, 4, 5, 6, 7, and 8)     |                     |          |             |             |                   |
| 7        | R22-1022                      | Cap*                                          | -                   |          |             |             |                   |
| က        | R22-1023                      | Diaphragm*                                    | _                   |          |             |             |                   |
| 4        | R22-1024                      | Spring Cap*                                   | -                   |          |             |             |                   |
| 2        | R22-1025                      | Spring*                                       | -                   |          |             |             |                   |
| 9        | R22-1026                      | Housing*                                      | -                   |          |             |             |                   |
| 7        | R22-1032                      | Clamp, Bolt Kit*                              | -                   |          |             |             |                   |
| ∞        | R22-1029                      | Clamp*                                        | 2                   |          |             |             |                   |
| 6        | MVG12-1040                    | Washer (Non-Military Only)                    | -                   |          |             |             |                   |
| 10       | MVG12-1041                    | Reporting Switch (Non-Military Only)          | -                   |          |             |             |                   |
| 1        | MT75-7750                     | Connecting (Non-Military Only)                | -                   |          |             |             |                   |
| 12       | R22-1023K                     | Diaphragm Kit                                 | -                   |          |             |             |                   |
|          |                               | (Includes Items #3, 7, 8)                     |                     |          |             |             |                   |
|          |                               |                                               |                     |          |             |             |                   |
|          |                               | *Not Sold Separately                          |                     |          |             |             |                   |
|          |                               |                                               |                     |          |             |             |                   |
|          |                               |                                               |                     |          |             |             |                   |
|          |                               |                                               |                     |          |             |             |                   |
|          |                               |                                               |                     |          |             |             |                   |
| MARMON-I | MARMON-HERRINGTON ALL-WHEEL I | ) BIVE                                        | CARRIER AIR CHAMBER | CHAI     | MBER        | Marmo       | Marmon-Herrington |