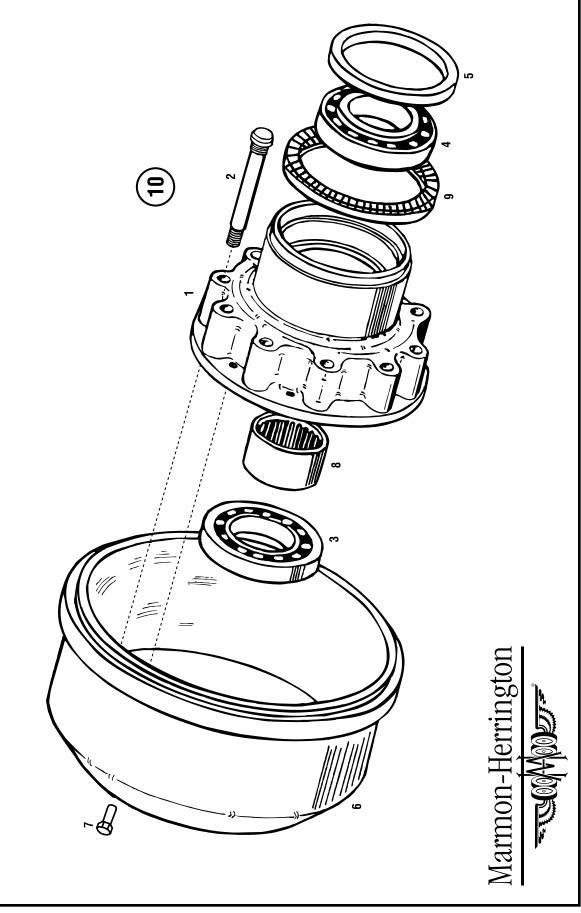

## AXLE HOUSING & AXLE SHAFT R17N/H

| ITEM NO. | MH PART NO.  | DESCRIPTION                                | QTY. REQ. | ITEM NO. | MH PART NO. | DESCRIPTION       | QTY. REQ. |
|----------|--------------|--------------------------------------------|-----------|----------|-------------|-------------------|-----------|
| ٦        | R17-1034     | Axle Housing                               | -         |          |             |                   |           |
| 7        | MT14-1070    | Fill Plug, Carrier                         | -         |          |             |                   |           |
| ო        | MT14-1071    | Drain Plug, Carrier                        | -         |          |             |                   |           |
| 4        | MT14-1088    | O-Ring, Housing to Yoke, 118x5             | 2         |          |             |                   |           |
| Ŋ        | R22-1407     | Spindle Assy., L.H. (Incl. Item #'s 12,13) | -         |          |             |                   |           |
|          | R22-1408     | Spindle Assy., R.H. (Incl. Item #'s 12,13) | -         |          |             |                   |           |
| 9        | R22-1209     | Hex Bolt                                   | 22        |          |             |                   |           |
| 7        | R17-1037     | Shoulder Ring                              | 2         |          |             |                   |           |
| ∞        | MT17-1132    | Spindle Nut, M70x2                         | 4         |          |             |                   |           |
| 6        | MT17-1133    | Locking Plate                              | 2         |          |             |                   |           |
| 10       | RF17-1051    | Axle Shaft (Short)                         | -         |          |             |                   |           |
| 7        | RF17-1052    | Axle Shaft, Differential Lock Side (Long)  | -         |          |             |                   |           |
| 12       | MT17-1112    | Bushing                                    | 2         |          |             |                   |           |
| 13       | MT22-1241    | Bushing                                    | 4         |          |             |                   |           |
| 14       | MT17-1233    | Spindle Nut Kit (Includes Item #'s 8,9)    | 2         |          |             |                   |           |
| 15       | R17-1201     | Wheel End Kit, L.H.                        | -         |          |             |                   |           |
|          |              | (Includes all parts from the Spindle out.) |           |          |             |                   |           |
|          | R17-1202     | Wheel End Kit, R.H.                        | -         |          |             |                   |           |
|          |              | (Includes all parts from the Spindle out.) |           |          |             |                   |           |
|          |              |                                            |           |          |             |                   |           |
|          |              |                                            |           |          |             |                   |           |
|          |              |                                            |           |          |             |                   |           |
|          |              |                                            |           |          |             |                   |           |
|          |              | AR = As Required                           |           |          |             |                   |           |
|          |              |                                            |           |          |             |                   |           |
|          |              |                                            |           |          |             |                   |           |
|          |              |                                            |           |          |             |                   |           |
|          |              |                                            |           |          |             |                   |           |
| MARMON-F | HERRINGTON A | MARMON-HERRINGTON ALL-WHEEL DRIVE          | SINIO     | N   N    | THE HISTORY | ₩armon-Herrington | rington   |

# AXLE HOUSING & AXLE SHAFT R17N/H