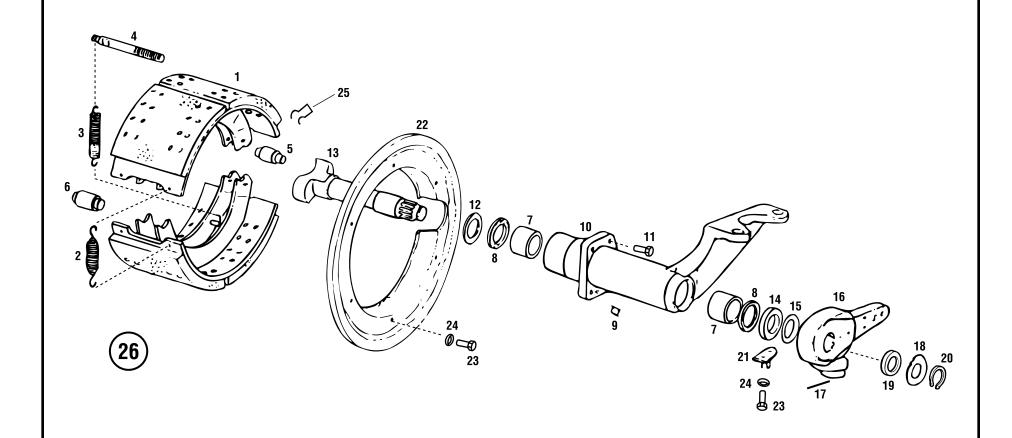

## WHEEL HUB, BRAKE DRUM R17N/H

| ITEM NO.                       | MH PART NO.                                                                 | DESCRIPTION                                                                                | QTY. REQ.             | ITEM NO. | MH PART NO. | DESCRIPTION | ату. веа.         |
|--------------------------------|-----------------------------------------------------------------------------|--------------------------------------------------------------------------------------------|-----------------------|----------|-------------|-------------|-------------------|
| -                              | MT17-1229                                                                   | Wheel Hub Assembly, Left (MT17N)                                                           | 1                     |          |             |             |                   |
|                                | MT17-1230                                                                   | Wheel Hub Assembly, Right (MT17N)                                                          | -                     |          |             |             |                   |
|                                | MT17-1231                                                                   | Wheel Hub Assembly (MT17H)                                                                 | -                     |          |             |             |                   |
|                                | MT92-1168                                                                   | Wheel Hub Assembly (H) (335 BC)                                                            | 2                     |          |             |             |                   |
| 2                              | MT17-1026                                                                   | Wheel Bolt, Left                                                                           | 10                    |          |             |             |                   |
|                                | MT17-1027                                                                   | Wheel Bolt, Right                                                                          | 10                    |          |             |             |                   |
|                                | T15372                                                                      | Nut, L.H.                                                                                  | 10                    |          |             |             |                   |
|                                | T15371                                                                      | Nut, R.H.                                                                                  | 10                    |          |             |             |                   |
|                                | MT93-1251                                                                   | Wheel Stud (ISO) Hub Mount (MT17/H)                                                        | 20                    |          |             |             |                   |
|                                | MT92-1134                                                                   | Wheel Stud (HX) (335 BC)                                                                   | 20                    |          |             |             |                   |
|                                | MT93-1197                                                                   | Flange Nut (ISO)                                                                           | 20                    |          |             |             |                   |
|                                | MT93-1631                                                                   | Wheel Stud (ISO) Aluminum Wheel (MT17HX)                                                   | 20                    |          |             |             |                   |
|                                | MT93-1838                                                                   | Flange Nut (ISO) Aluminum Wheel (MT17HX)                                                   | 20                    |          |             |             |                   |
| ო                              | MT14-1206                                                                   | Taper Roller Bearing                                                                       | 2                     |          |             |             |                   |
| 4                              | MT14-1202                                                                   | Taper Roller Bearing                                                                       | 2                     |          |             |             |                   |
| Ŋ                              | MT14-1201                                                                   | Oil Seal                                                                                   | 2                     |          |             |             |                   |
| 9                              | MT92-1016                                                                   | Brake Drum (335 BC)                                                                        | 2                     |          |             |             |                   |
|                                | MT17-1016W                                                                  | Brake Drum (285 BC)                                                                        | 2                     |          |             |             |                   |
| 7                              | 11500725                                                                    | Hex Bolt, M10x35-10.9                                                                      | 8                     |          |             |             |                   |
| ∞                              | MT14-1204                                                                   | Distance Sleeve                                                                            | 2                     |          |             |             |                   |
| <b>o</b>                       | MT75-9625                                                                   | Exciter Ring (ABS)                                                                         | 2                     |          |             |             |                   |
| 10                             | MT17-1234                                                                   | Wheel Bearing Kit (Includes Item #'s 3,4,5)                                                | 2                     |          |             |             |                   |
|                                |                                                                             |                                                                                            |                       |          |             |             |                   |
|                                |                                                                             |                                                                                            |                       |          |             |             |                   |
|                                |                                                                             | AR = As Required                                                                           |                       |          |             |             |                   |
|                                |                                                                             |                                                                                            |                       |          |             |             |                   |
|                                |                                                                             |                                                                                            |                       |          |             |             |                   |
|                                |                                                                             |                                                                                            |                       |          |             |             |                   |
|                                |                                                                             |                                                                                            |                       |          |             |             |                   |
|                                |                                                                             |                                                                                            |                       |          |             | 1           |                   |
| MARMON-H<br>13001 Magiste      | MARMON-HERRINGTON ALL-WHEEL I                                               | DRIVE                                                                                      | WHEEL HUB, BRAKE DRUM | BRAK     | (E DRUI     | Ma:         | Marmon-Herrington |
| (502) 253-027<br>E-mail: info@ | (502) 253-0277 • (800) 227-0727 • Fax<br>E-mail: info@marmon-herrington.com | (502) 253-0277 • (600) 227-0727 • Fax (502) 253-0317<br>E-mail: info@marmon-herrington.com | R17                   | R17N/H   |             |             | 80/90MA           |

# WHEEL HUB, BRAKE DRUM R17N/H