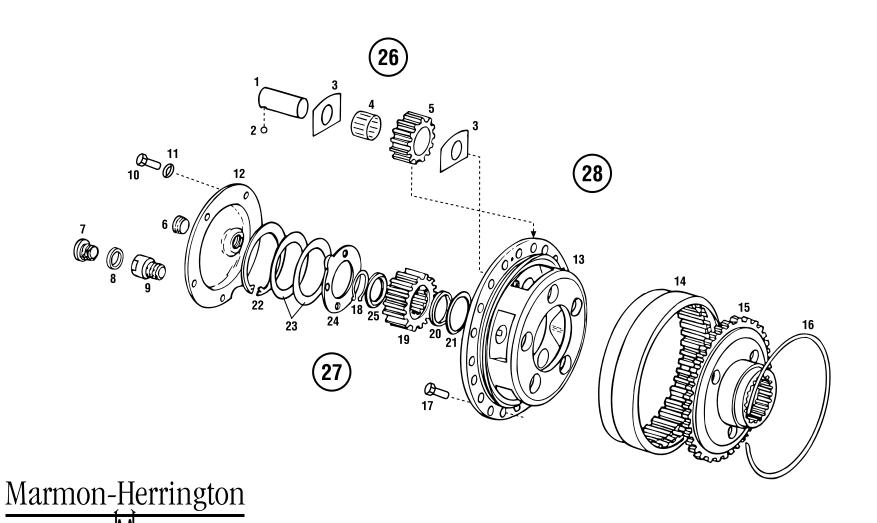

### DIFFERENTIAL CARRIER HOUSING R17N/H

Marmon-Herrington

|          | COMF                 | COMPLETE CARRIER ASSEMB              | MBLY           | ITEM NO. | MH PART NO. | DESCRIPTION       | QTY. REQ. |
|----------|----------------------|--------------------------------------|----------------|----------|-------------|-------------------|-----------|
| CAE      | CARRIER P/N          | DESCRIPTION                          | FINAL RATIO    |          |             |                   |           |
| R        | R22-1001<br>R22-1002 | Carrier Assembly Carrier Assembly    | 4.25<br>4.56   |          |             |                   |           |
| R        | R22-1003             | Carrier Assembly                     | 4.92           |          |             |                   |           |
| R        | R22-1004             | Carrier Assembly                     | 5.29           |          |             |                   |           |
| 2        | R22-1005             | Carrier Assembly                     | 5.65           |          |             |                   |           |
| <u>~</u> | R22-1010<br>R22-1000 | Carrier Assembly                     | 5.83           |          |             |                   |           |
|          | R22-1006             | Carrier Assembly                     | 6.27           |          |             |                   |           |
| 2        | R22-1007             | Carrier Assembly                     | 89.9           |          |             |                   |           |
| Ä 2      | R22-1008<br>R22-1009 | Carrier Assembly                     | 7.14           |          |             |                   |           |
|          |                      | 6                                    |                |          |             |                   |           |
| ITEM NO. | MH PART NO.          | DESCRIPTION                          | QTY. REQ.      |          |             |                   |           |
| -        | R22-1030             | Differential Carrier Housing         | 1              |          |             |                   |           |
| α        | MT22-1077            | Flanged Bolt, Special                | 14             |          |             |                   |           |
| က        | MT22-1212            | Taper Roller Bearing                 | -              |          |             |                   |           |
| 4        | MT22-1078            | Taper Roller Bearing                 | ι              |          |             |                   |           |
| 2        | MT22-1079            | Bearing Adjuster, M133x2             | 2              |          |             |                   |           |
| 9        | MT22-1080            | Adjuster Lock Plate                  | 2              |          |             |                   |           |
| 7        | MT22-1081            | Lock Plate                           | 2              |          |             |                   |           |
| ∞        | 11500773             | Hex Bolt, M8x16                      | 9              |          |             |                   |           |
| 6        | 11500191             | Flat Lock Washer                     | 2              |          |             |                   |           |
| 10       | R22-1011             | Toothed Hub                          | -              |          |             |                   |           |
| Ξ        | R22-1012             | Shift Fork                           | -              |          |             |                   |           |
| 12       | MT14-1068            | Vent Valve                           | 1              |          |             |                   |           |
| 13       | R22-1014             | Clevis                               | -              |          |             |                   |           |
| 14       | 11504971             | Hex Bolt, M5x12                      | 2              |          |             |                   |           |
| 15       | R22-1015             | Spring                               | 1              |          |             |                   |           |
| 16       | R22-1016             | Push Rod                             | 1              |          |             |                   |           |
| 17       | R22-1017             | Washer                               | AR             |          |             |                   |           |
| 18       | R22-1021             | Differential Lock Actuating Air Cham | hamber Assy. 2 |          |             |                   |           |
|          |                      | AR = As Required                     |                |          |             |                   |           |
| MARMON-F | HERRINGTON A         | MABMON-HEBBINGTON ALL-WHEEL DBIVE    | - i            |          |             | Mormon Horrington | ::ington  |

| ITEM NO. | MH PART NO. | DESCRIPTION                            | QTY. REQ. | ITEM NO. | MH PART NO. | DESCRIPTION                                | ату. веа. |
|----------|-------------|----------------------------------------|-----------|----------|-------------|--------------------------------------------|-----------|
| -        | R22-1018    | Differential Case Halves, Assy.        | 1         | 19       | MT14-1075   | Pinion Bearing, Inner                      | -         |
|          |             | (Includes Item #'s 2, 3, 4)            |           | 20       | MT14-1079   | Pinion Bearing, Outer                      | -         |
| 2        | MT22-1066   | Hex Bolt, M10x75                       | 12        | 21       | MT22-1070   | Cover                                      | -         |
| 3        | MT22-1065   | Washer, Special                        | 2         | 22       | MT22-1069   | Oil Seal Kit, Pinion                       | ٦         |
| 4        | RF22-1064   | Oil Baffle Plate                       | 2         | 23       | 11500713    | Hex Bolt, M8x20                            | 8         |
| 2        | MT22-1061   | Differential Cross                     | -         | 24       | 11500191    | Flat Lock Washer, M8                       | æ         |
| 9        | MT22-1062   | Differential Pinion Gear               | 4         | 25       | MT17-1050   | Companion Flange, 1610 Series              | -         |
| 7        | MT22-1063   | Washer, Differential Pinion Gear       | 4         |          | MT22-1073   | Companion Flange, 1710 Series              | -         |
| 8        | RF22-1093   | Differential Side Gear                 | 2         | 56       | MT14-1082   | Pinion Castle Nut                          | -         |
| 6        | MT22-1059   | Washer, Differential Side Gear         | 2         | 27       | 103422      | Cotter Pin                                 | -         |
| 10       | MT23-1054   | Ring Gear and Pinion (1.227) 4.25      | -         | 28       | MT22-1074   | Washer, Special                            | -         |
|          | MT23-1053   | Ring Gear and Pinion (1.318) 4.56      | -         | 29       | MT14-1076   | Distance Sleeve                            | -         |
|          | MT23-1056   | Ring Gear and Pinion (1.422) 4.92      | -         | 30       | MT14-1077A  | Bearing Distance Ring, 6.90 MM             | AR*       |
|          | MT23-1057   | Ring Gear and Pinion (1.526) 5.29      | -         |          | MT14-1077B  | Bearing Distance Ring, 7.00 MM             | AR        |
|          | MT23-1055   | Ring Gear and Pinion (1.632) 5.65      | -         |          | MT14-1077C  | Bearing Distance Ring, 7.02 MM             | AR        |
|          | MT23-1047   | Ring Gear and Pinion (1.684) 5.83      | -         |          | MT14-1077D  | Bearing Distance Ring, 7.04 MM             | AR        |
|          | MT23-1046   | Ring Gear and Pinion (1.765) 6.11      | -         |          | MT14-1077E  | Bearing Distance Ring, 7.06 MM             | AR        |
|          | MT23-1058   | Ring Gear and Pinion (1.812) 6.27      | -         |          | MT14-1077F  | Bearing Distance Ring, 7.08 MM             | AR        |
|          | MT23-1040   | Ring Gear and Pinion (1.929) 6.68      | -         |          | MT14-1077G  | Bearing Distance Ring, 7.10 MM             | AR        |
|          | MT23-1041   | Ring Gear and Pinion (2.077) 7.14      | -         |          | MT14-1077H  | Bearing Distance Ring, 7.20 MM             | AR        |
|          | MT23-1042   | Ring Gear and Pinion (2.231) 7.72      | 1         |          | MT14-1077I  | Bearing Distance Ring, 7.32 MM             | AR        |
| =        | R22-1019    | Clutch Ring                            | -         |          | MT14-1077J  | Bearing Distance Ring, 7.44 MM             | AR        |
| 12       | R22-1020    | Spacer Ring                            | -         |          | MT14-1077K  | Bearing Distance Ring, 7.56 MM             | AR        |
| 13       | R22-1027    | Snap Ring                              | 1         |          | MT14-1077L  | Bearing Distance Ring, 7.68 MM             | AR        |
| 14       | RF22-1250   | Self-Lock Flange Bolt                  | 16        |          | MT14-1077M  | Bearing Distance Ring, 7.80 MM             | AR        |
| 15       | MT22-1068   | Bearing Cage Assy. (Includes Item #16) | -         |          | MT14-1077N  | Bearing Distance Ring, 7.92 MM             | AR        |
| 16       | MT14-1078   | Oil Baffle Plate                       | -         |          |             |                                            |           |
| 17       | MT22-1077   | Flanged Bolt, Special                  | 12        |          |             |                                            |           |
| 18       | MT22-1067A  | Shim, 1.0 MM                           | AR        |          |             |                                            |           |
|          | MT22-1067B  | Shim, .50 MM                           | AB        |          |             |                                            |           |
|          | MT22-1067C  | Shim, .30 MM                           | AR        |          |             | AR = As Required                           |           |
|          | MT22-1067D  | Shim, .25 MM                           | AR        |          |             | *Note:                                     |           |
|          | MT22-1067E  | Shim, .20 MM                           | AR        |          |             | Choose 2 to produce proper bearing preload | ·         |
|          |             |                                        |           |          |             | )                                          |           |