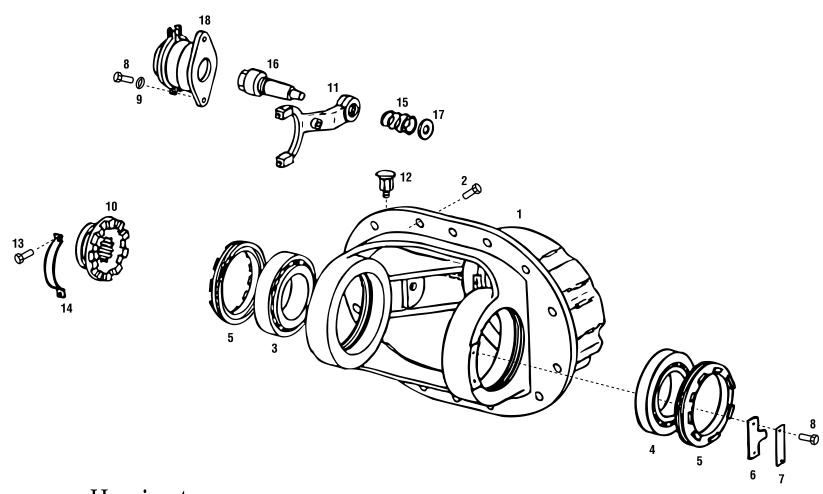

### DIFFERENTIAL CARRIER HOUSING R17N/H

Marmon-Herrington

|          | COMF                 | COMPLETE CARRIER ASSEMB              | MBLY           | ITEM NO. | MH PART NO. | DESCRIPTION       | QTY. REQ. |
|----------|----------------------|--------------------------------------|----------------|----------|-------------|-------------------|-----------|
| CAE      | CARRIER P/N          | DESCRIPTION                          | FINAL RATIO    |          |             |                   |           |
| R        | R22-1001<br>R22-1002 | Carrier Assembly Carrier Assembly    | 4.25<br>4.56   |          |             |                   |           |
| R        | R22-1003             | Carrier Assembly                     | 4.92           |          |             |                   |           |
| R        | R22-1004             | Carrier Assembly                     | 5.29           |          |             |                   |           |
| 2        | R22-1005             | Carrier Assembly                     | 5.65           |          |             |                   |           |
| <u>~</u> | R22-1010<br>R22-1000 | Carrier Assembly                     | 5.83           |          |             |                   |           |
|          | R22-1006             | Carrier Assembly                     | 6.27           |          |             |                   |           |
| 2        | R22-1007             | Carrier Assembly                     | 89.9           |          |             |                   |           |
| Ä 2      | R22-1008<br>R22-1009 | Carrier Assembly                     | 7.14           |          |             |                   |           |
|          |                      | 6                                    |                |          |             |                   |           |
| ITEM NO. | MH PART NO.          | DESCRIPTION                          | QTY. REQ.      |          |             |                   |           |
| -        | R22-1030             | Differential Carrier Housing         | 1              |          |             |                   |           |
| α        | MT22-1077            | Flanged Bolt, Special                | 14             |          |             |                   |           |
| က        | MT22-1212            | Taper Roller Bearing                 | -              |          |             |                   |           |
| 4        | MT22-1078            | Taper Roller Bearing                 | ι              |          |             |                   |           |
| 2        | MT22-1079            | Bearing Adjuster, M133x2             | 2              |          |             |                   |           |
| 9        | MT22-1080            | Adjuster Lock Plate                  | 2              |          |             |                   |           |
| 7        | MT22-1081            | Lock Plate                           | 2              |          |             |                   |           |
| ∞        | 11500773             | Hex Bolt, M8x16                      | 9              |          |             |                   |           |
| 6        | 11500191             | Flat Lock Washer                     | 2              |          |             |                   |           |
| 10       | R22-1011             | Toothed Hub                          | -              |          |             |                   |           |
| Ξ        | R22-1012             | Shift Fork                           | -              |          |             |                   |           |
| 12       | MT14-1068            | Vent Valve                           | 1              |          |             |                   |           |
| 13       | R22-1014             | Clevis                               | -              |          |             |                   |           |
| 14       | 11504971             | Hex Bolt, M5x12                      | 2              |          |             |                   |           |
| 15       | R22-1015             | Spring                               | 1              |          |             |                   |           |
| 16       | R22-1016             | Push Rod                             | 1              |          |             |                   |           |
| 17       | R22-1017             | Washer                               | AR             |          |             |                   |           |
| 18       | R22-1021             | Differential Lock Actuating Air Cham | hamber Assy. 2 |          |             |                   |           |
|          |                      | AR = As Required                     |                |          |             |                   |           |
| MARMON-F | HERRINGTON A         | MABMON-HEBBINGTON ALL-WHEEL DBIVE    | - i            |          |             | Mormon Horrington | ::ington  |

### DIFFERENTIAL CARRIER HOUSING R17N/H

MARMON-HERRINGTON ALL-WHEEL DRIVE 13001 Magisterial Drive • Louisville, KY 40223 (502) 253-0277 • (800) 227-0727 • Fax (502) 253-0317 E-mail: info@marmon-herrington.com

| ITEM NO. | MH PART NO. | DESCRIPTION                            | QTY. REQ. | ITEM NO. | MH PART NO. | DESCRIPTION                                | ату. веа. |
|----------|-------------|----------------------------------------|-----------|----------|-------------|--------------------------------------------|-----------|
| -        | R22-1018    | Differential Case Halves, Assy.        | 1         | 19       | MT14-1075   | Pinion Bearing, Inner                      | -         |
|          |             | (Includes Item #'s 2, 3, 4)            |           | 20       | MT14-1079   | Pinion Bearing, Outer                      | -         |
| 2        | MT22-1066   | Hex Bolt, M10x75                       | 12        | 21       | MT22-1070   | Cover                                      | -         |
| 3        | MT22-1065   | Washer, Special                        | 2         | 22       | MT22-1069   | Oil Seal Kit, Pinion                       | ٦         |
| 4        | RF22-1064   | Oil Baffle Plate                       | 2         | 23       | 11500713    | Hex Bolt, M8x20                            | 8         |
| 2        | MT22-1061   | Differential Cross                     | -         | 24       | 11500191    | Flat Lock Washer, M8                       | æ         |
| 9        | MT22-1062   | Differential Pinion Gear               | 4         | 25       | MT17-1050   | Companion Flange, 1610 Series              | -         |
| 7        | MT22-1063   | Washer, Differential Pinion Gear       | 4         |          | MT22-1073   | Companion Flange, 1710 Series              | -         |
| 8        | RF22-1093   | Differential Side Gear                 | 2         | 56       | MT14-1082   | Pinion Castle Nut                          | -         |
| 6        | MT22-1059   | Washer, Differential Side Gear         | 2         | 27       | 103422      | Cotter Pin                                 | -         |
| 10       | MT23-1054   | Ring Gear and Pinion (1.227) 4.25      | -         | 28       | MT22-1074   | Washer, Special                            | -         |
|          | MT23-1053   | Ring Gear and Pinion (1.318) 4.56      | -         | 29       | MT14-1076   | Distance Sleeve                            | -         |
|          | MT23-1056   | Ring Gear and Pinion (1.422) 4.92      | -         | 30       | MT14-1077A  | Bearing Distance Ring, 6.90 MM             | AR*       |
|          | MT23-1057   | Ring Gear and Pinion (1.526) 5.29      | -         |          | MT14-1077B  | Bearing Distance Ring, 7.00 MM             | AR        |
|          | MT23-1055   | Ring Gear and Pinion (1.632) 5.65      | -         |          | MT14-1077C  | Bearing Distance Ring, 7.02 MM             | AR        |
|          | MT23-1047   | Ring Gear and Pinion (1.684) 5.83      | -         |          | MT14-1077D  | Bearing Distance Ring, 7.04 MM             | AR        |
|          | MT23-1046   | Ring Gear and Pinion (1.765) 6.11      | -         |          | MT14-1077E  | Bearing Distance Ring, 7.06 MM             | AR        |
|          | MT23-1058   | Ring Gear and Pinion (1.812) 6.27      | -         |          | MT14-1077F  | Bearing Distance Ring, 7.08 MM             | AR        |
|          | MT23-1040   | Ring Gear and Pinion (1.929) 6.68      | -         |          | MT14-1077G  | Bearing Distance Ring, 7.10 MM             | AR        |
|          | MT23-1041   | Ring Gear and Pinion (2.077) 7.14      | -         |          | MT14-1077H  | Bearing Distance Ring, 7.20 MM             | AR        |
|          | MT23-1042   | Ring Gear and Pinion (2.231) 7.72      | 1         |          | MT14-1077I  | Bearing Distance Ring, 7.32 MM             | AR        |
| =        | R22-1019    | Clutch Ring                            | -         |          | MT14-1077J  | Bearing Distance Ring, 7.44 MM             | AR        |
| 12       | R22-1020    | Spacer Ring                            | -         |          | MT14-1077K  | Bearing Distance Ring, 7.56 MM             | AR        |
| 13       | R22-1027    | Snap Ring                              | 1         |          | MT14-1077L  | Bearing Distance Ring, 7.68 MM             | AR        |
| 14       | RF22-1250   | Self-Lock Flange Bolt                  | 16        |          | MT14-1077M  | Bearing Distance Ring, 7.80 MM             | AR        |
| 15       | MT22-1068   | Bearing Cage Assy. (Includes Item #16) | -         |          | MT14-1077N  | Bearing Distance Ring, 7.92 MM             | AR        |
| 16       | MT14-1078   | Oil Baffle Plate                       | -         |          |             |                                            |           |
| 17       | MT22-1077   | Flanged Bolt, Special                  | 12        |          |             |                                            |           |
| 18       | MT22-1067A  | Shim, 1.0 MM                           | AR        |          |             |                                            |           |
|          | MT22-1067B  | Shim, .50 MM                           | AB        |          |             |                                            |           |
|          | MT22-1067C  | Shim, .30 MM                           | AR        |          |             | AR = As Required                           |           |
|          | MT22-1067D  | Shim, .25 MM                           | AR        |          |             | *Note:                                     |           |
|          | MT22-1067E  | Shim, .20 MM                           | AR        |          |             | Choose 2 to produce proper bearing preload | ·         |
|          |             |                                        |           |          |             | )                                          |           |