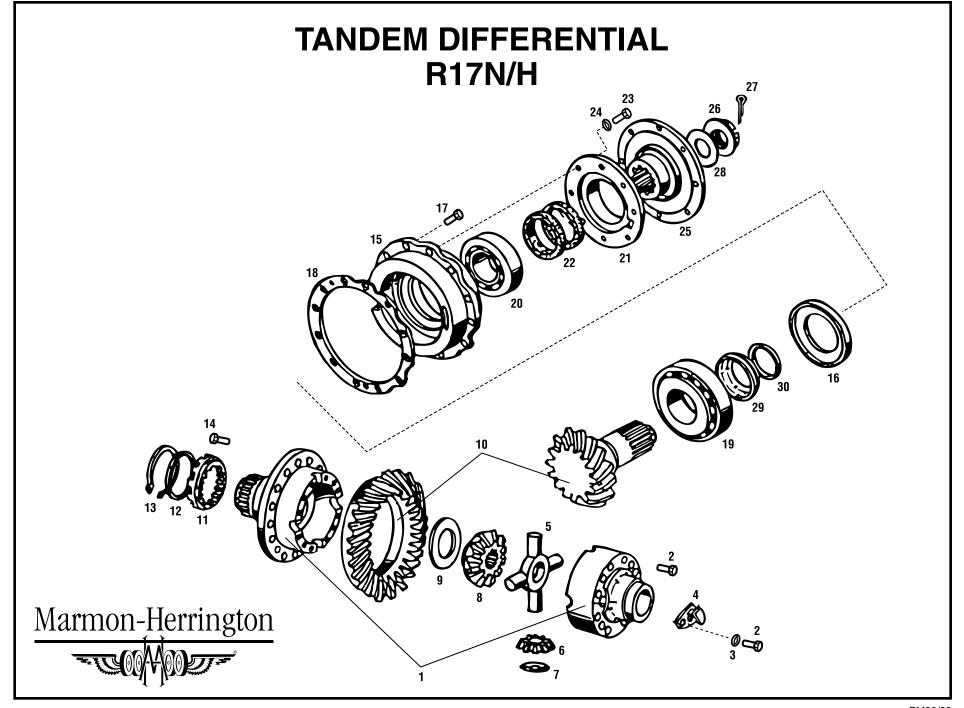

### TANDEM DIFFERENTIAL R17N/H

| ITEM NO. | MH PART NO.                   | DESCRIPTION                                   | QTY. REQ.           | ITEM NO. | MH PART NO. | DESCRIPTION | QTY. REQ.         |
|----------|-------------------------------|-----------------------------------------------|---------------------|----------|-------------|-------------|-------------------|
| -        | R22-1021                      | Differential Lock Actuating Air Chamber Assy. | 2                   |          |             |             |                   |
|          |                               | (Includes Items #2, 3, 4, 5, 6, 7, and 8)     |                     |          |             |             |                   |
| 7        | R22-1022                      | Cap*                                          | -                   |          |             |             |                   |
| က        | R22-1023                      | Diaphragm*                                    | _                   |          |             |             |                   |
| 4        | R22-1024                      | Spring Cap*                                   | -                   |          |             |             |                   |
| 2        | R22-1025                      | Spring*                                       | -                   |          |             |             |                   |
| 9        | R22-1026                      | Housing*                                      | -                   |          |             |             |                   |
| 7        | R22-1032                      | Clamp, Bolt Kit*                              | -                   |          |             |             |                   |
| ∞        | R22-1029                      | Clamp*                                        | 2                   |          |             |             |                   |
| 6        | MVG12-1040                    | Washer (Non-Military Only)                    | -                   |          |             |             |                   |
| 10       | MVG12-1041                    | Reporting Switch (Non-Military Only)          | -                   |          |             |             |                   |
| 1        | MT75-7750                     | Connecting (Non-Military Only)                | -                   |          |             |             |                   |
| 12       | R22-1023K                     | Diaphragm Kit                                 | -                   |          |             |             |                   |
|          |                               | (Includes Items #3, 7, 8)                     |                     |          |             |             |                   |
|          |                               |                                               |                     |          |             |             |                   |
|          |                               | *Not Sold Separately                          |                     |          |             |             |                   |
|          |                               |                                               |                     |          |             |             |                   |
|          |                               |                                               |                     |          |             |             |                   |
|          |                               |                                               |                     |          |             |             |                   |
|          |                               |                                               |                     |          |             |             |                   |
| MARMON-I | MARMON-HERRINGTON ALL-WHEEL I | ) BIVE                                        | CARRIER AIR CHAMBER | CHAI     | MBER        | Marmo       | Marmon-Herrington |